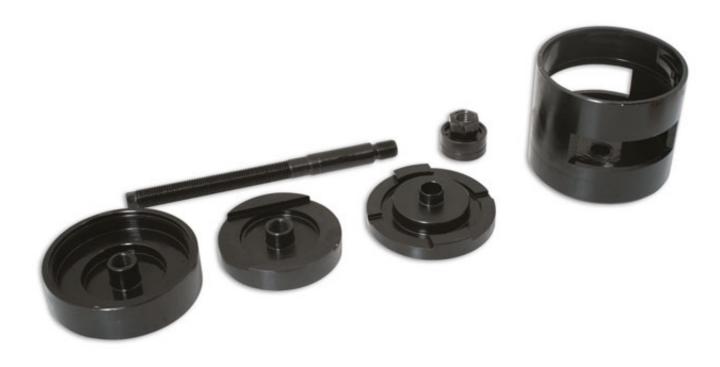

## Rear Axle Carrier Bush Tool - for BMW 5 Series

Part of a range of vehicle specific tools, for the removal and fitting of bushes and ball joints, without having to remove suspension legs, subframes, wishbones, trailing arms etc from the vehicle. Designed to be used in-situ, although many can also be used in a workshop press if circumstances require.

## **Additional Information**

- Rear Axle Carrier Bush Tool for BMW 5 Series (saloon only) E39.
- Threaded bar made from high tensile steel for extra strength.
- Use with Ratchet Ring Spanner Flexi Head 24mm (Part No. 5753).
- Spare parts available: Nut and thrust Bearing (Part No. 1813) and Threaded Bar (Part no. 1812).